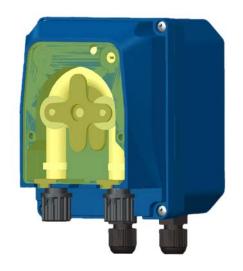

## **PPA**

The peristaltic pump PPA-6 with is meant to be used on the ware washing machines. It is a fixed capacity peristaltic pump controlled by a conductivity meter included in the installation kit.

The pump code PPA0006A1000\_A has the following features:

| CERTIFICATION             | CE, EAC                        |
|---------------------------|--------------------------------|
| TYPE                      | PA-6                           |
| POWER SUPPLY              | 230 Vac 50/60 Hz               |
| CONSUMPTION               | 3,5 W                          |
| PERISTALTIC TUBE MATERIAL | SANTOPRENE (6x10)              |
| CC/REVOLUTION             | 2,5                            |
| FLOW-RATE                 | 6 l/h                          |
| BACKPRESSURE              | 0,1 BAR                        |
| PSI                       | 1,450                          |
| GPD                       | 38,05                          |
| GPH                       | 1,585                          |
| IP DEGREE                 | IP 65                          |
| DOSING TYPE               | Fixed flow rate with dosing    |
|                           | driven by conductivity reading |