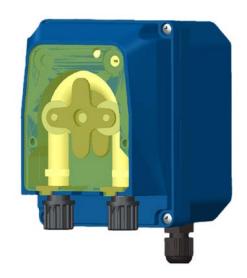

Seko SpA declares that the pump code PPR0004A1000\_A has the following features:

| CERTIFICATION             | CE                |
|---------------------------|-------------------|
| TYPE                      | PPR               |
| POWER SUPPLY              | 230 Vac 50/60 Hz  |
| CONSUMPTION               | 3,5 W             |
| PERISTALTIC TUBE MATERIAL | SANTOPRENE (6x10) |
| CC/REVOLUTION             | 2,5               |
| FLOW-RATE                 | 4 l/h             |
| BACKPRESSURE              | 0,1 BAR           |
| MPA                       | 0,01              |
| PSI                       | 1,450             |
| GPD                       | 25,34             |
| GPH                       | 1,059             |
| IP DEGREE                 | IP 65             |